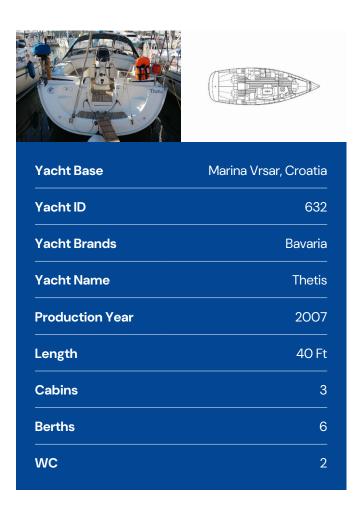

## **BAVARIA 39 CRUISER**

Thetis (2007)



## Next Charter GmbH • Oskar-Von-Miller-Straße 35 • 86316 Friedberg • Germany

Phone: +49 1514 202 6204

E-mail: info@nextcharter.com

Web: nextcharter.com



**COMFORT:** Cockpit cushions

**DECK:** Anchor with chain, Bathing platform, Bilge pump – Mechanic, Bimini top, Boat hook, Bosun's chair (Safe seat) (boatswain's chair), Cockpit table, Dinghy, Electric anchor windlass, Fenders, Mooring ropes, Outboard engine, Sprayhood, Teak deck

ENTERTAINMENT: Outdoor speakers, Radio CD player

**GALLEY:** Gas cookers, Hot water, Kitchen utensils (Galley equipment, cutlery), Oven, Pressurized water system, Refrigerator, Sink

NAVIGATION: Autopilot, Binoculars, Bow thruster, Compass, Echosounder/Depthsounder, GPS chart plotter, Harbour guides, Logge/Lot/Speed, Nautical charts, Navigation set, Navtex, Wind instrument/Anemometer, Windex

**SAFETY:** Black Water Tank, Fire extinguisher, Fog horn, Life belts (Safety harness), Life jackets, Liferaft, Railin